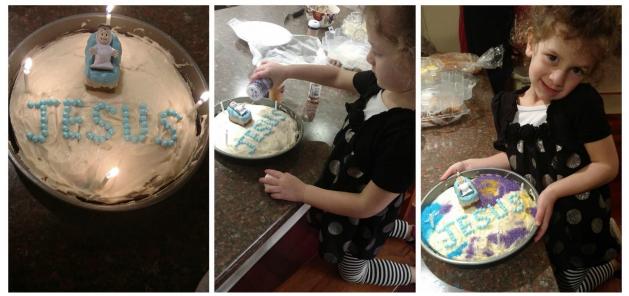

At our Christmas parties we will celebrate Jesus' birthday! Here at Kidslink we emphasize that Christmas is also Jesus' birthday! Preschoolers can easily identify the concept of having birthdays and the fun that goes along with this annual event in their own life. They understand birthday cake, candles, parties, and singing "Happy Birthday". Your child may even ask you to join them in singing Happy Birthday to Jesus at your house on Christmas!